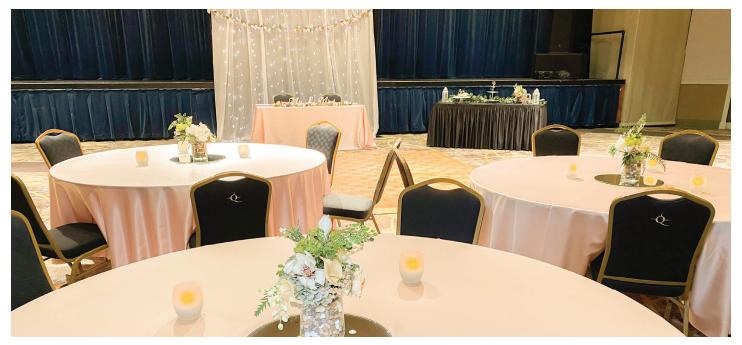

## PEND OREILLE PAVILION

This is our largest ballroom, offering plenty of room to dine and dance.