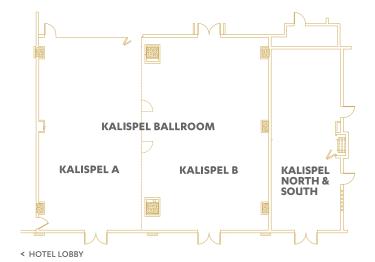

# **KALISPEL BALLROOM**

This beautiful ballroom is located in the hotel tower for convenient guest access.

### **GUEST CAPACITIES**

| Room(s)                | Ceremony | Reception |
|------------------------|----------|-----------|
| Kalispel Ballroom      | 200      | 120       |
| Kalispel North & South | 60       | 30        |
| Kalispel A             | 100      | 50        |
| Kalispel B             | 100      | 60        |