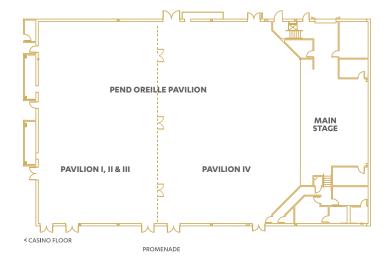

## PEND OREILLE PAVILION

This is our largest ballroom, offering plenty of room to dine and dance.

### **GUEST CAPACITIES**

| Ceremony | Reception |
|----------|-----------|
| 400      | 400       |
| 300      | 200       |
| 250      | 300       |
|          | 400       |