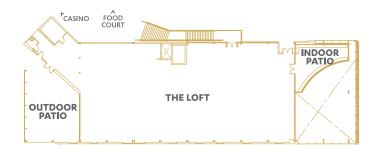

## **THE LOFT**

With ambient bistro-lighting and industrial architecture, this venue offers an adaptable space for a wide range of styles.