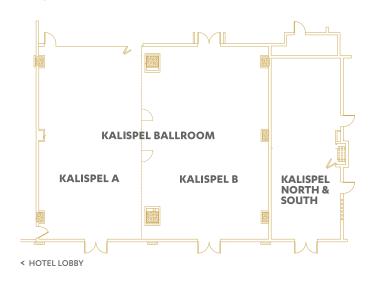

# **KALISPEL BALLROOM**

This beautiful ballroom is located in the hotel tower for convenient guest access.

### **GUEST CAPACITIES**

| Room(s)                | Ceremony | Reception |
|------------------------|----------|-----------|
| Kalispel Ballroom      | 200      | 120       |
| Kalispel North & South | 60       | 30        |
| Kalispel A             | 100      | 50        |
| Kalispel B             | 100      | 60        |