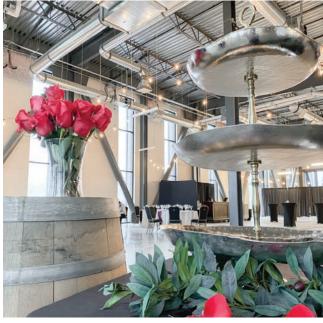

## **THE LOFT**

With ambient bistro-lighting and industrial architecture, this venue offers an adaptable space for a wide range of styles.