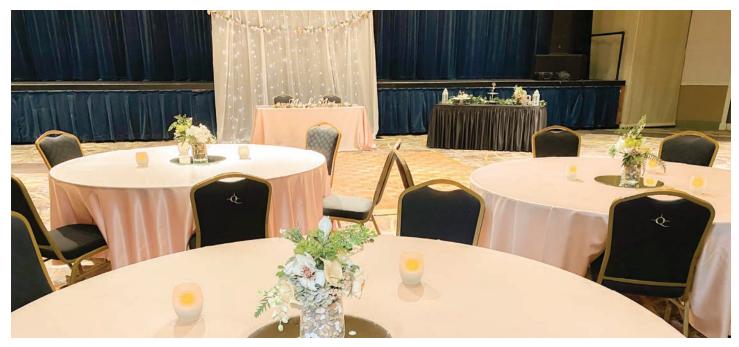

# **PEND OREILLE PAVILION**

This is our largest ballroom, offering plenty of room to dine and dance.