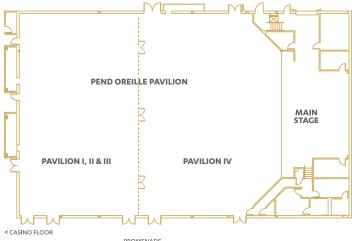

# **PEND OREILLE PAVILION**

This is our largest ballroom, offering plenty of room to dine and dance.

### **GUEST CAPACITIES**

| Room(s)               | Ceremony | Reception |
|-----------------------|----------|-----------|
| Pend Oreille Pavilion | 400      | 400       |
| Pavilion I, II & III  | 300      | 200       |
| Pavilion IV           | 250      | 300       |