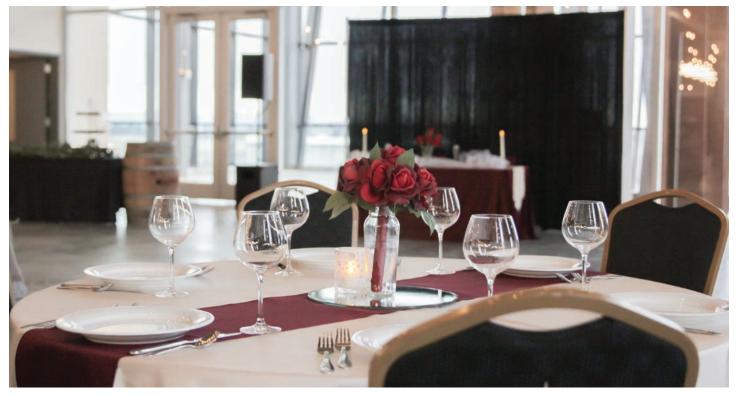

## **THE LOFT**

With ambient bistro-lighting and industrial architecture, this venue offers an adaptable space for a wide range of styles.