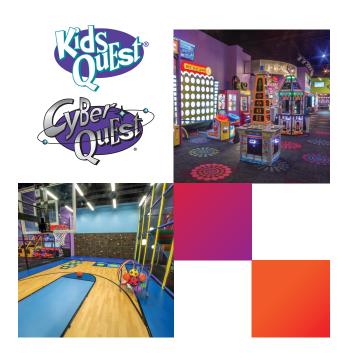

## **Kids Quest & Cyber Quest**

This family-friendly entertainment destination caters to children of all ages! Located on the southeast end of the existing Northern Quest Resort & Casino, **Kids Quest** features an hourly children's entertainment center for children between the ages of 30 months and 12 years. **Cyber Quest** provides a fun, wholesome, interactive arcade experience for children of all ages (kids under the age of 13 must be accompanied by an adult) and their families.

## **Kids Quest Amenities:**

- Apt. Q a cozy kid-friendly living space complete with funky décor, books, movies, crafts and props for dramatic play.
- The Creation Station an arts and crafts area to inspire imaginations.
- Sports Zone Gym for physical activity and team play.
- Karaoke Star Stage for young entertainers to sing and dance in costume, on-camera.
- Techno Quest a game kiosk loaded with the latest in video and arcade entertainment.
- Quest Café serving kid-friendly snacks, meals and beverages.
- Apple iPad multi-station game table for tablet play and much, much more!

## **Cyber Quest Amenities:**

- Professionally supervised arcade featuring 70 of the very latest non-violent family-friendly games and attractions.
- Cyber Quest Prize Zone for redeeming tickets earned by arcade play.
- Prizes include small toys to designer accessories and high-end technology devices.
- Cyber Quest uses an electronic card system for easy game play, which is environmentally sustainable.